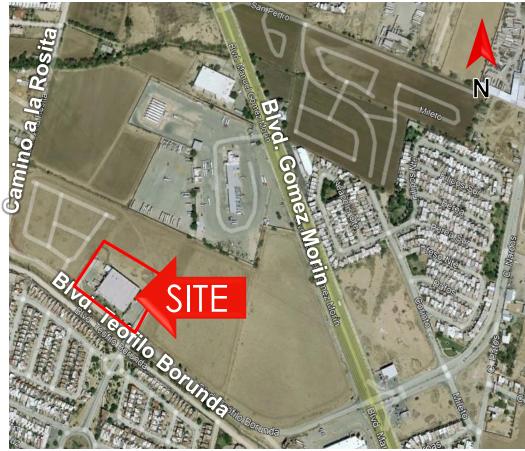

## Jardines del Valle # 1151 Cd. Juárez, Chihuahua, México 32,025 SF

- Building Area: 32,025 SF (Expandable by 20,000 SF)
- Land Area: 79,908 SF
- Docks: 4 Dock-High
- Office Area: 2,000 SF
- Clear Height: 26'
- Year Built: 2001
- Exterior Walls: Concrete Block
- Parking Spaces: 33
- Warehouse Lighting: Metal Halide
- Electrical Transformer: 500 KVA