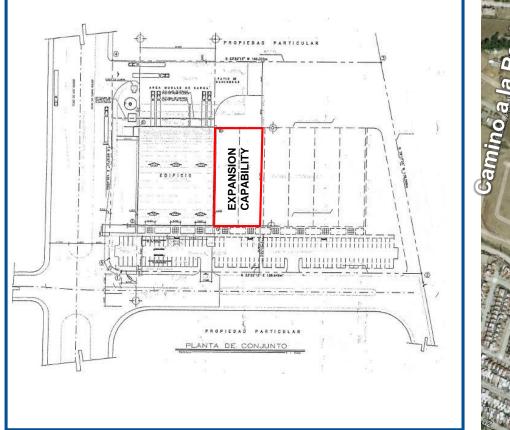

## Jardines del Valle # 1151 Cd. Juárez, Chihuahua, México 32,025 SF

- Building Area: 32,025 SF (Expandable by 20,000 SF)
- Land Area: 79,908 SF
- Docks: 4 Dock-High
- Office Area: 2,000 SF
- Clear Height: 26'
- Year Built: 2001
- Exterior Walls: Concrete Block
- Parking Spaces: 33
- Warehouse Lighting: Metal Halide
- Electrical Transformer: 500 KVA