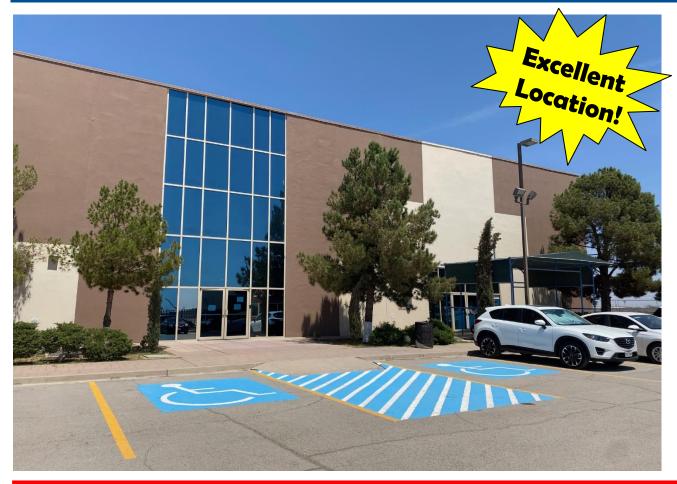

## Jardines del Valle # 1151 Cd. Juárez, Chihuahua, México 32,025 SF

- Building Area: 32,025 SF (Expandable by 20,000 SF)
- Land Area: 79,908 SF
- Docks: 4 Dock-High
- Office Area: 2,000 SF
- Clear Height: 26'
- Year Built: 2001
- Exterior Walls: Concrete Block
- Parking Spaces: 33
- Warehouse Lighting: Metal Halide
- Electrical Transformer: 500 KVA