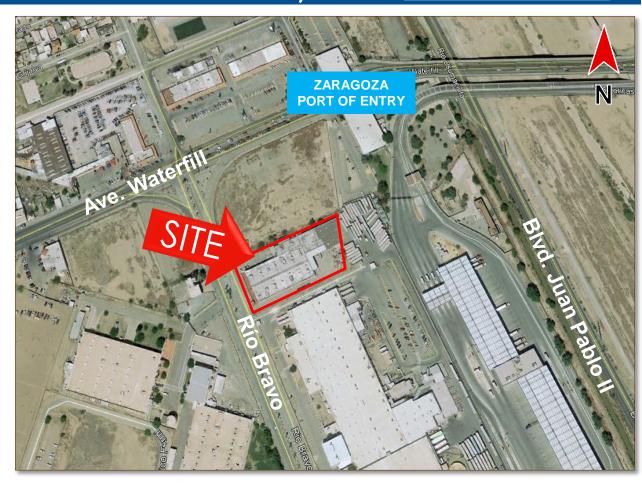

### AVE. RIO BRAVO # 1480 RIO BRAVO INDUSTRIAL PARK CD. JUAREZ, CHIHUAHUA, MEXICO

Power: 750 & 250 KVA Substations

Evaporative Coolers in Production Area

 Excellent Location adjacent to the Zaragoza POE (US/MX Border Crossing):

300 meters to Passenger Vehicle Crossing

2.5 Km to Commercial Vehicle Crossing