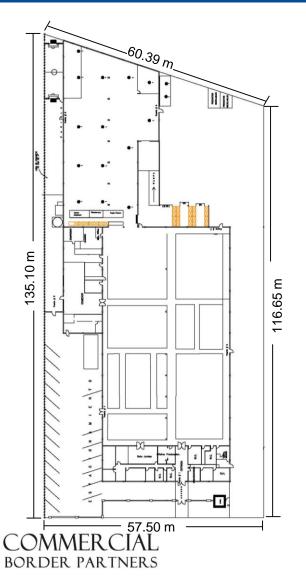

### SITE DESCRIPTION

Land Area: 77,907 SF/7,237 SM/0.72 HA

3 Docks & 1 Ramp

• Office Area: 5,812 SF

Clear Height: 14'

Concrete Block Walls

T-8 Flourescent Lighting

Fire Protection System: Hoses