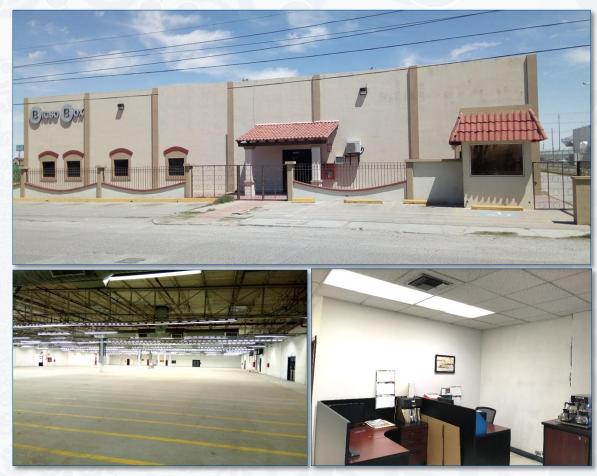

# INDUSTRIAL BUILDING FOR SALE OR LEASE

47,909 SF

### SITE DESCRIPTION

Land Area: 77,907 SF/7,237 SM/0.72 HA

3 Docks & 1 Ramp

• Office Area: 5,812 SF

Clear Height: 14'

Concrete Block Walls

T-8 Flourescent Lighting

Fire Protection System: Hoses

Power: 750 & 250 KVA Substations

Evaporative Coolers in Production Area

 Excellent Location adjacent to the Zaragoza POE (US/MX Border Crossing):

300 meters to Passenger Vehicle Crossing

2.5 Km to Commercial Vehicle Crossing