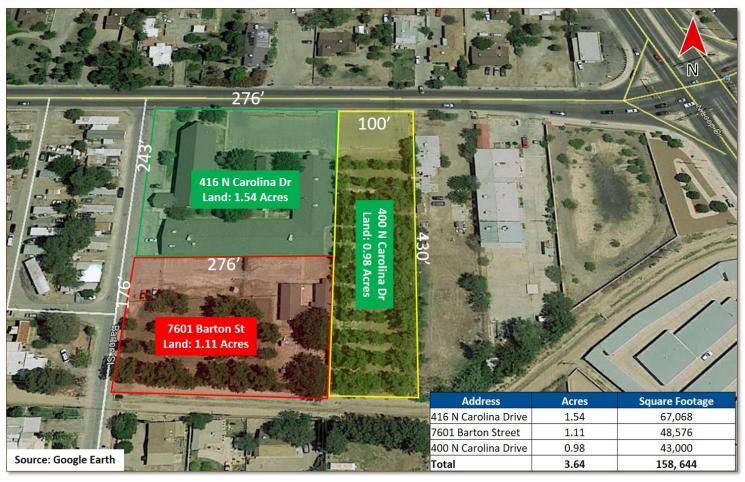

### **PROPERTY FEATURES**

- Excellent location just west of the Southwest corner of North Loop Drive and North Carolina Drive
- Total Building Area (416 N Carolina Dr): 28,527 SF
- Zoning: R-3
- Three properties that combine 3.64 Acres of Land:

| Property Location | Land<br>Area<br>(Acres) | Features                                                                                                                      |
|-------------------|-------------------------|-------------------------------------------------------------------------------------------------------------------------------|
| 416 N Carolina Dr | 1.54                    | Three Building Campus including former Grace United Methodist Church and School                                               |
| 400 N Carolina Dr | 0.98                    | Pecan Orchard; Rectangular shaped Land<br>site with 100' of frontage along North<br>Carolina Drive                            |
| 7601 Barton St    | 1.11                    | Parking lot and two storage buildings.<br>Pecan Orchard; Square shaped Land site<br>with 176' of frontage along Barton Street |