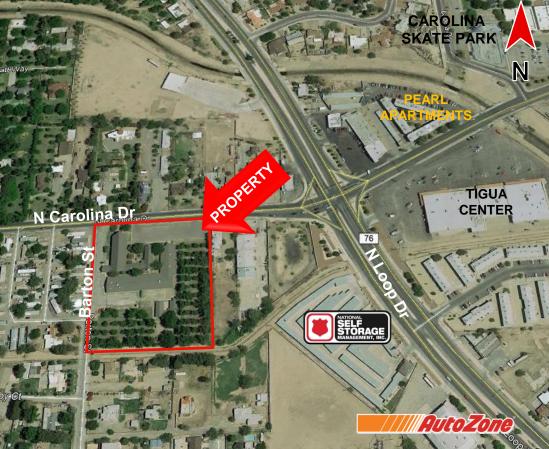

### **PROPERTY FEATURES**

- Excellent location just west of the Southwest corner of North Loop Drive and North Carolina Drive
- Total Building Area (416 N Carolina Dr): 28,527 SF
- Zoning: R-3
- Three properties that combine 3.64 Acres of Land:

| Property Location | Land<br>Area<br>(Acres) | Features                                                                                                                      |
|-------------------|-------------------------|-------------------------------------------------------------------------------------------------------------------------------|
| 416 N Carolina Dr | 1.54                    | Three Building Campus including former Grace United Methodist Church and School                                               |
| 400 N Carolina Dr | 0.98                    | Pecan Orchard; Rectangular shaped Land<br>site with 100' of frontage along North<br>Carolina Drive                            |
| 7601 Barton St    | 1.11                    | Parking lot and two storage buildings.<br>Pecan Orchard; Square shaped Land site<br>with 176' of frontage along Barton Street |