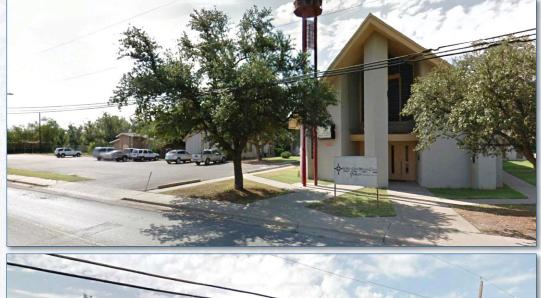

### **PROPERTY FEATURES**

- Excellent location just west of the Southwest corner of North Loop Drive and North Carolina Drive
- Total Building Area (416 N Carolina Dr): 28,527 SF
- Zoning: R-3
- Three properties that combine 3.64 Acres of Land:

| Property Location | Land<br>Area<br>(Acres) | Features                                                                                                                      |
|-------------------|-------------------------|-------------------------------------------------------------------------------------------------------------------------------|
| 416 N Carolina Dr | 1.54                    | Three Building Campus including former Grace United Methodist Church and School                                               |
| 400 N Carolina Dr | 0.98                    | Pecan Orchard; Rectangular shaped Land<br>site with 100' of frontage along North<br>Carolina Drive                            |
| 7601 Barton St    | 1.11                    | Parking lot and two storage buildings.<br>Pecan Orchard; Square shaped Land site<br>with 176' of frontage along Barton Street |