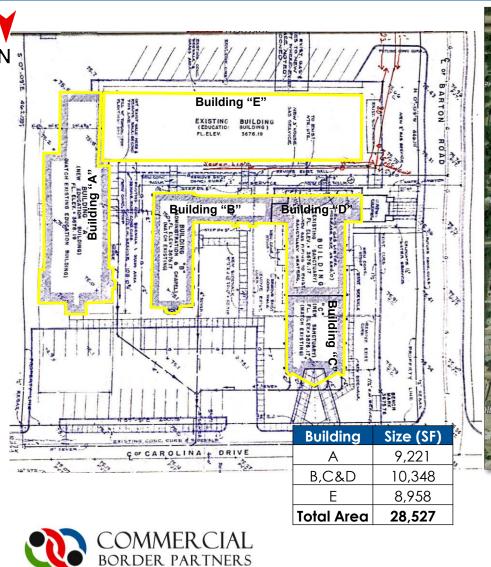

### **PROPERTY FEATURES**

- Excellent location just west of the Southwest corner of North Loop Drive and North Carolina Drive
- Total Building Area (416 N Carolina Dr): 28,527 SF
- Zoning: R-3
- Three properties that combine 3.64 Acres of Land:

| Property Location | Land<br>Area<br>(Acres) | Features                                                                                                                      |
|-------------------|-------------------------|-------------------------------------------------------------------------------------------------------------------------------|
| 416 N Carolina Dr | 1.54                    | Three Building Campus including former Grace United Methodist Church and School                                               |
| 400 N Carolina Dr | 0.98                    | Pecan Orchard; Rectangular shaped Land<br>site with 100' of frontage along North<br>Carolina Drive                            |
| 7601 Barton St    | 1.11                    | Parking lot and two storage buildings.<br>Pecan Orchard; Square shaped Land site<br>with 176' of frontage along Barton Street |