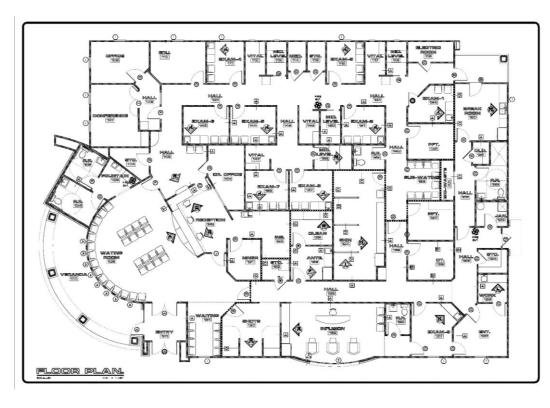

# 7,380 SF

#### **PROPERTY FEATURES**

- Potential Turn-Key opportunity including existing F,F & E
- Excellent Location along North Mesa Street
- Excellent Visibility and access
- Close proximity to Las Palmas del Sol & Providence Hospitals
- 40 parking spaces (10 covered)
- Sublease Term-Thru August 2023
- Lease Rate: Call for Quote