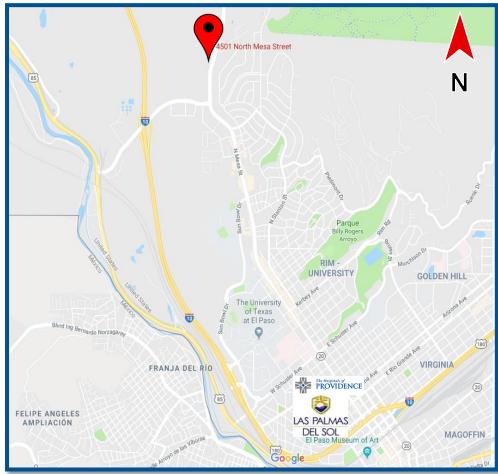

### 4501 NORTH MESA EL PASO, TEXAS, 79912

#### **PROPERTY FEATURES**

- Potential Turn-Key opportunity including existing F,F & E
- Excellent Location along North Mesa Street
- Excellent Visibility and access
- Close proximity to Las Palmas del Sol & Providence Hospitals
- 40 parking spaces (10 covered)
- Sublease Term-Thru August 2023
- Lease Rate: Call for Quote