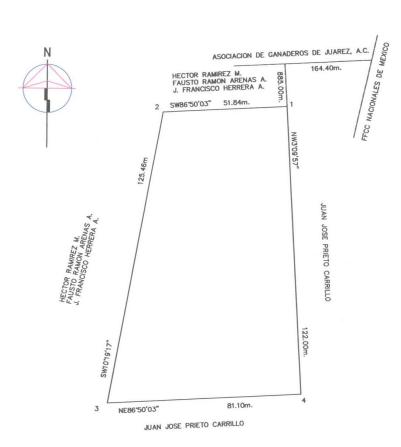

### SITE DESCRIPTION

Location: Southwest of Panamericana

Highway approximately 1.2 Km

from Panamericana

Area: 8,109 Square Meters / 87,284 SF

Access: By Panamericana Highway (by a

totally paved road)

Strenghts: