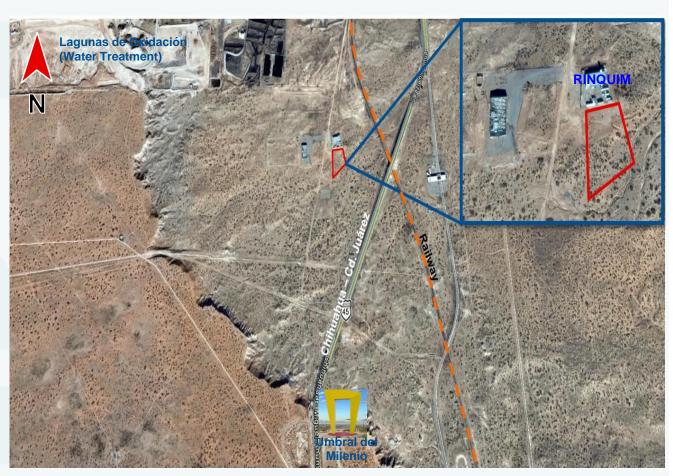

### SITE DESCRIPTION

Location: Southwest of Panamericana

Highway approximately 1.2 Km

from Panamericana

Area: 8,109 Square Meters / 87,284 SF

Access: By Panamericana Highway (by a

totally paved road)

Strenghts:

 Excellent for an Industrial Development

 Located just 200 meters from the railway and 7 km from the Blvd. Talamas Camandari