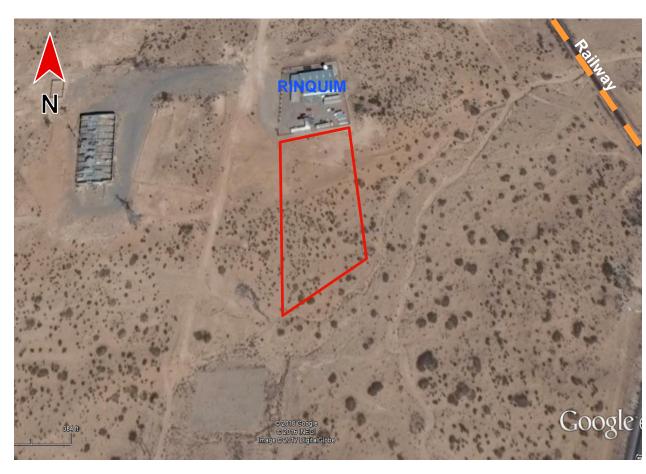

### SITE DESCRIPTION

Location: Southwest of Panamericana

Highway approximately 1.2 Km

from Panamericana

Area: 8,109 Square Meters / 87,284 SF

Access: By Panamericana Highway (by a

totally paved road)

Strenghts:

 Excellent for an Industrial Development

 Located just 200 meters from the railway and 7 km from the Blvd. Talamas Camandari