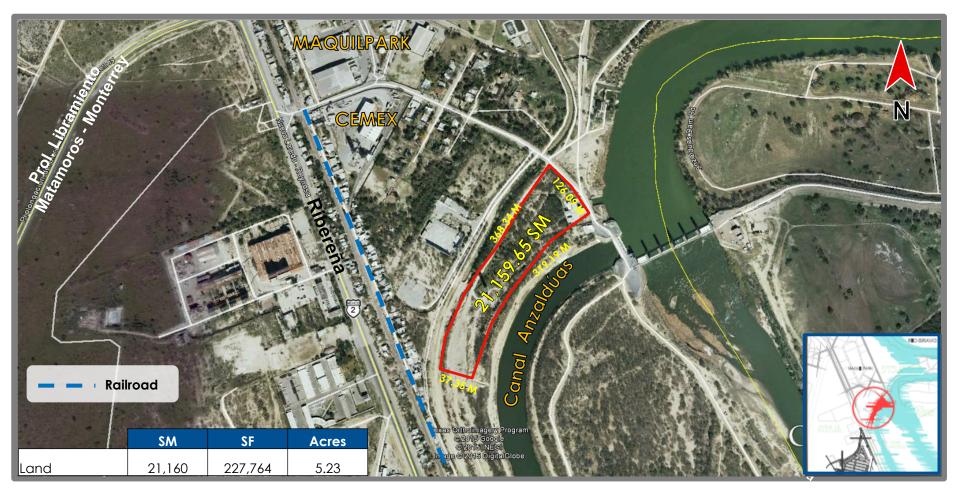

### SITE DESCRIPTION

Location: Ribereña Highway (Highway 2) S/N

Area: 21,160 Square Meters/2.12 Hectares/5.23 Acres

Frontage: 37.35 Meters - 122 Feet along Highway 2

Depth: 319.19 Meters - 1,047 Feet adjacent to the

Canal Anzaldúas

Zoning: Industrial

Access: • Located adjacent to the Ferromex railroad and less

than 2miles from the Anzaldúas International Bridge.

The information contained herein has been obtained through sources deemed reliable, but cannot be guaranteed for its accuracy. We recommend to any potential buyer or third party that any information, which is of special interest, including but not limited to measurements, areas and boundaries, should be obtained through independent verification