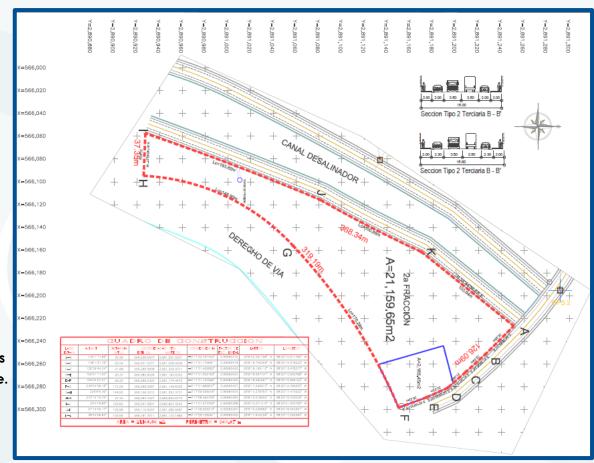

### SITE DESCRIPTION

Location: Ribereña Highway (Highway 2) S/N

Area: 21,160 Square Meters/2.12 Hectares/5.23 Acres

Frontage: 37.35 Meters - 122 Feet along Highway 2

Depth: 319.19 Meters - 1,047 Feet adjacent to the

Canal Anzaldúas

Zoning: Industrial

Access: • Located adjacent to the Ferromex railroad and less

than 2miles from the Anzaldúas International Bridge.

The information contained herein has been obtained through sources deemed reliable, but cannot be guaranteed for its accuracy. We recommend to any potential buyer or third party that any information, which is of special interest, including but not limited to measurements, areas and boundaries, should be obtained through independent verification