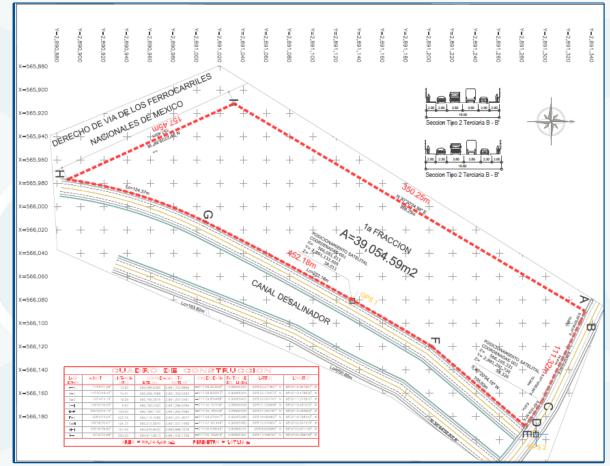

### SITE DESCRIPTION

Location: Ribereña Highway (Highway 2) S/N

Area: 39,055 Square Meters/3.90 Hectares/9.65 Acres

Frontage: 157.45 Meters - 516 Feet along Highway 2

Depth: 350 Meters - 1,148 Feet

Zoning: Industrial

Access: • Located adjacent to the Ferromex railroad and less

than 2 miles from the Anzaldúas International Bridge.

The information contained herein has been obtained through sources deemed reliable, but cannot be guaranteed for its accuracy. We recommend to any potential buyer or third party that any information, which is of special interest, including but not limited to measurements, areas and boundaries, should be obtained through independent verification