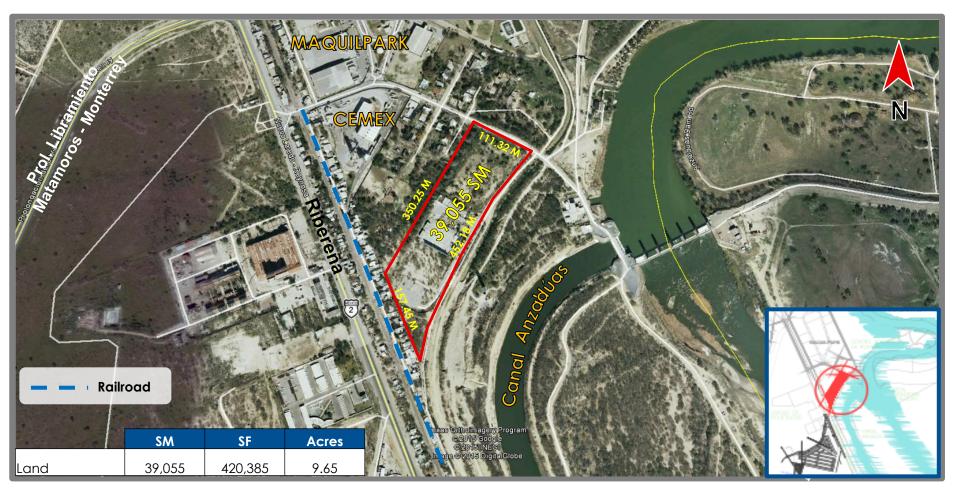

### SITE DESCRIPTION

Location: Ribereña Highway (Highway 2) S/N

Area: 39,055 Square Meters/3.90 Hectares/9.65 Acres

Frontage: 157.45 Meters - 516 Feet along Highway 2

Depth: 350 Meters - 1,148 Feet

Zoning: Industrial

Access: • Located adjacent to the Ferromex railroad and less

than 2 miles from the Anzaldúas International Bridge.

The information contained herein has been obtained through sources deemed reliable, but cannot be guaranteed for its accuracy. We recommend to any potential buyer or third party that any information, which is of special interest, including but not limited to measurements, areas and boundaries, should be obtained through independent verification