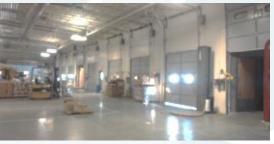

### **PROPERTY FEATURES**

- Year Built: 1992
- 27,213 SF of main offices, cafeteria/kitchen and restrooms
- Excess Land for Future Expansion
   Capability 80,250 SF
- Concrete Tilt Wall Construction
- 22 Dock High Doors and 2 Grade Level-Ramps
- Two Guard Houses
- 345 Vehicle Parking Spaces
- Fully Sprinklered, T-5 Lighting
- 22' Minimum Clear Height
- Excellent Access from Interstate
   10 and Frontage along 3 streets

- 7 miles to US/Mexico
   Border (Santa Teresa-San
   Jeronimo Port of Entry)
- 2-2,500 KVA Transformers
- 480V, 3-Phase Electrical Power
- Substantial infrastructure includes: back-up generators, chillers & cooling towers and waste water system