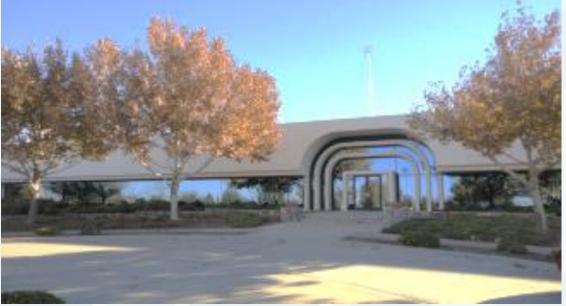

# 7800 TRADE CENTER AVENUE EL PASO, TEXAS

### INDUSTRIAL BUILDING FOR SALE OR LEASE

270, 846 SF

### **PROPERTY FEATURES**

- Year Built: 1992
- 27,213 SF of main offices, cafeteria/kitchen and restrooms
- Excess Land for Future Expansion
   Capability 80,250 SF
- Concrete Tilt Wall Construction
- 22 Dock High Doors and 2 Grade Level-Ramps
- Two Guard Houses
- 345 Vehicle Parking Spaces
- Fully Sprinklered, T-5 Lighting
- 22' Minimum Clear Height
- Excellent Access from Interstate
   10 and Frontage along 3 streets