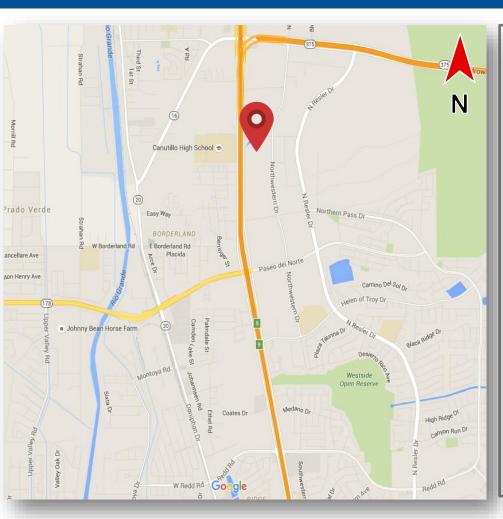

- 7 miles to US/Mexico
   Border (Santa Teresa-San
   Jeronimo Port of Entry)
- 2-2,500 KVA Transformers
- 480V, 3-Phase Electrical Power
- Substantial infrastructure includes: back-up generators, chillers & cooling towers and waste water system