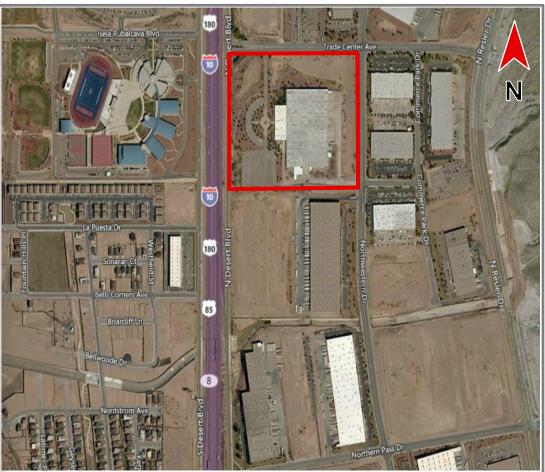

# 7800 TRADE CENTER AVENUE EL PASO, TEXAS

### INDUSTRIAL BUILDING FOR SALE OR LEASE

270, 846 SF

### **PROPERTY FEATURES**

- Year Built: 1992
- 27,213 SF of main offices, cafeteria/kitchen and restrooms
- Excess Land for Future Expansion
   Capability 80,250 SF
- Concrete Tilt Wall Construction
- 22 Dock High Doors and 2 Grade Level-Ramps
- Two Guard Houses
- 345 Vehicle Parking Spaces
- Fully Sprinklered, T-5 Lighting
- 22' Minimum Clear Height
- Excellent Access from Interstate
   10 and Frontage along 3 streets