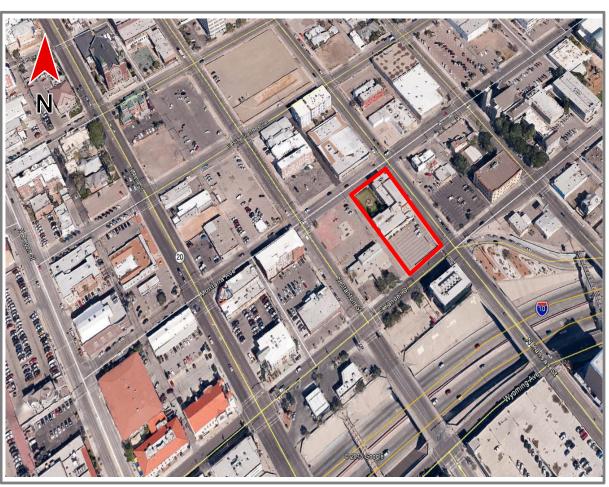

#### **PROPERTY FEATURES**

- Historic Building Located in CBD
- Unique opportunity to acquire one-half city block
- Excellent location with frontage along three major arterials ( Montana, Yandell & North Kansas)
- Fantastic location and excellent Access and visibility at intersection of IH-10 off-ramp.

• Land Area: 31,200 SF

Year Built: 1923

Zoning: C-4

- 4 Floors, Basement and Garage area.
- Nicely Landscaped Area
- Approximately 50 Parking Spaces
- Perfect for Professional or Medical office use.
- Asking Sale Price: \$990,000