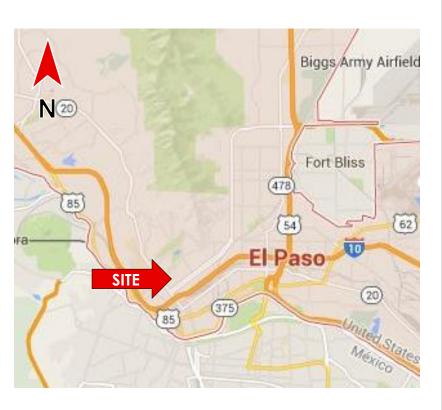

#### **PROPERTY FEATURES**

- Historic Building Located in CBD
- Unique opportunity to acquire one-half city block
- Excellent location with frontage along three major arterials ( Montana, Yandell & North Kansas)
- Fantastic location and excellent Access and visibility at intersection of IH-10 off-ramp.