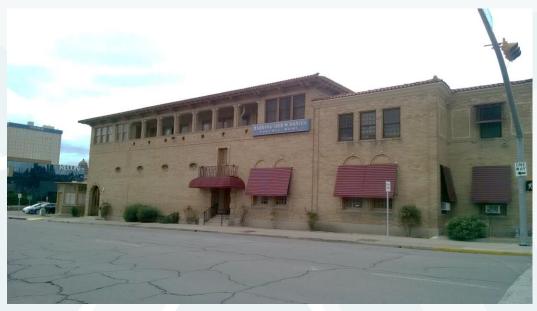

# 320 MONTANA AVENUE EL PASO, TEXAS, 79902

### **COMMERCIAL BUILDING FOR SALE**

15,876 SF

#### **PROPERTY FEATURES**

- Historic Building Located in CBD
- Unique opportunity to acquire one-half city block
- Excellent location with frontage along three major arterials ( Montana, Yandell & North Kansas)
- Fantastic location and excellent Access and visibility at intersection of IH-10 off-ramp.

• Land Area: 31,200 SF

Year Built: 1923

Zoning: C-4

- 4 Floors, Basement and Garage area.
- Nicely Landscaped Area
- Approximately 50 Parking Spaces
- Perfect for Professional or Medical office use.
- Asking Sale Price: \$990,000