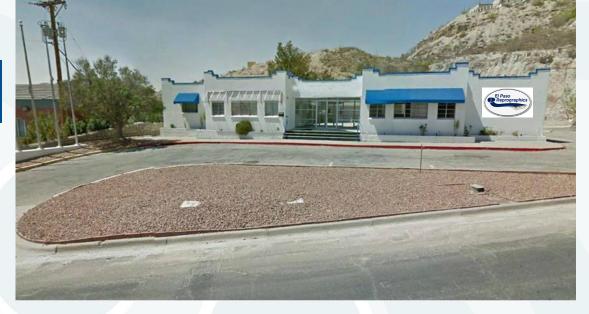

## 109 ARGONAUT EL PASO, TEXAS, 79912

# **OFFICE BUILDING FOR LEASE**

#### <u>GREAT WEST SIDE LOCATION, JUST EAST OF</u> <u>NORTH MESA STREET</u>

- Year Built: 1968
- Remodeled in 2013
- 3 Available Spaces, ranging in size from 500 – 2,000 SF
- Open Courtyard Floor Plan
- Ample Parking
- No Common Area Factor
- Close to New Residential and Retail Developments