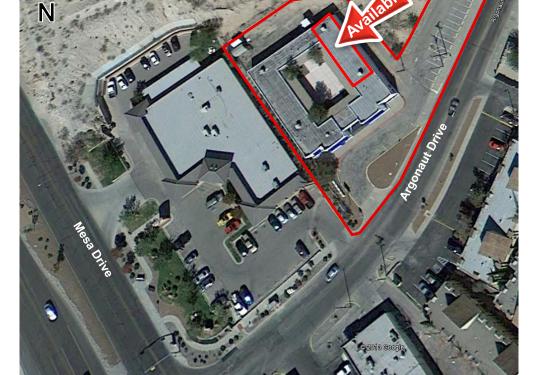

## 109 ARGONAUT EL PASO, TEXAS, 79912

# **OFFICE BUILDING FOR LEASE**

For more information, please contact:

COMMERCIAL BORDER PARTNERS OF TEXAS, LLC Adrian Slater, CCIM

Cell: (915) 740-7140 Off: (915) 400-2624

#### www.commercialbp.com

Suite C - 1,000 SF Suite D - 500 SF Suite E - 500 SF

The depiction in the included photograph of any person, entity, sign, logo or property, other than Commercial Border Partners (CBP) or its client and the property offered by CBP, is incidental only, and is not intended to connote any affiliation, connection, association, sponsorship or approval by or between that which is incidentally depicted and CBP or its client. This listing shall not be deemed an offer to lease, sublease or sell such property, and, in the event of any transaction for such property, no commission shall be earned by or payable to any cooperating broker except if otherwise provided pursuant to the express terms, rates and conditions of CBP's agreement with its principal.