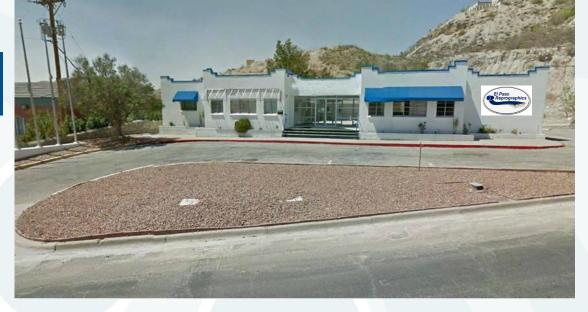

## 109 ARGONAUT EL PASO, TEXAS, 79912

#### <u>GREAT WEST SIDE LOCATION, JUST NORTH OF</u> <u>NORTH MESA STREET</u>

- Year Built: 1968
- Remodeled in 2013
- 3 Available Spaces ranging in size from 500 – 1,500 SF
- Open Courtyard Floor Plan
- Ample Parking
- No Common Area Factor
- Close to New Residential and Retail Developments