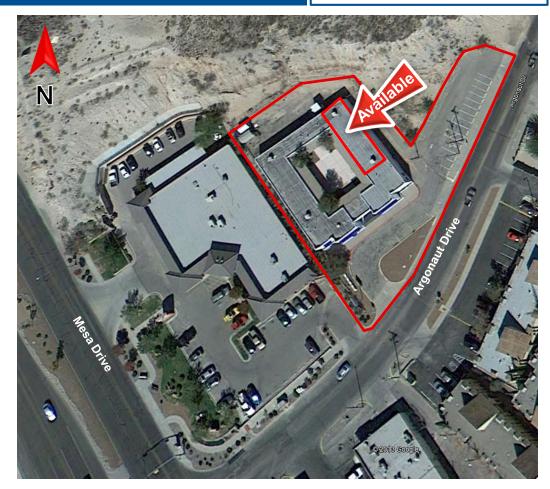

## 109 ARGONAUT EL PASO, TEXAS, 79912

# **OFFICE BUILDING FOR SUBLEASE**

For more information, please contact:

COMMERCIAL BORDER PARTNERS OF TEXAS, LLC Adrian Slater, CCIM (915) 740-7140 (915) 400-2624