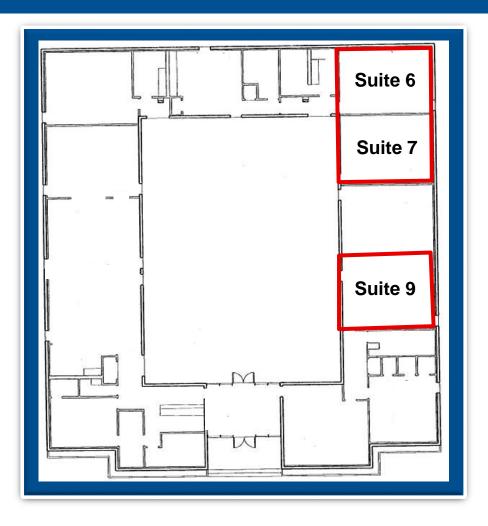

#### <u>GREAT WEST SIDE LOCATION, JUST NORTH OF</u> <u>NORTH MESA STREET</u>

- Year Built: 1968
- Remodeled in 2013
- 3 Available Spaces ranging in size from 500 – 1,500 SF
- Open Courtyard Floor Plan
- Ample Parking
- No Common Area Factor
- Close to New Residential and Retail Developments