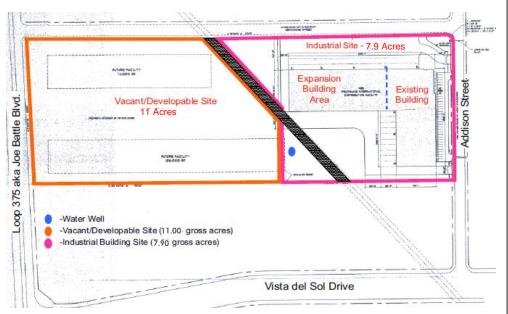

### **PROPERTY FEATURES**

- Great Investment Opportunity
- Leased Long Term to the Tire Club
- Building & Excess Land Can be Purchased Separately
- Total Building Area: 78,913 SF Expandable
- Land Area: 7.90 Acres
- Zoning: Outside City Limits
  - (located in El Paso County)
- Year Built: 2001Clear Height: 24'
- Loading Docks/Ramps: 31 with leveler & sealers + 1 Drive-In
- Fire Protection: 100% ESFR fire sprinkler system
  - with loop system, hoses and
  - fire extinguishers
- Power: 1,000 KVA electrical transformer
- Structure: Concrete tilt-wall and metal
  - construction
- Building Sale Price: \$3,000,000
- Excess Land: 11.00 Acres (Approx. 520' frontage on
  - Joe Battle/Loop 375)
- Excellent Location for New Commercial Development
- Excess Land Sale Price: \$1,200,000