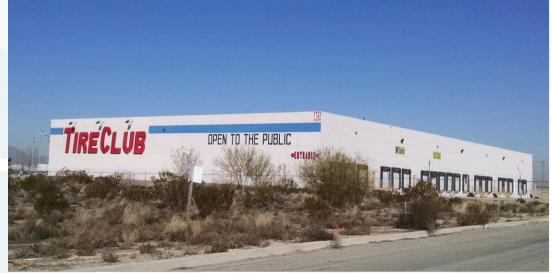

### 1721 ADDISON STREET EL PASO, TEXAS, 79928

# 100% LEASED COMMERCIAL BUILDING & EXCESS LAND FOR SALE

### **PROPERTY FEATURES**

- Great Investment Opportunity
- Leased Long Term to the Tire Club
- Building & Excess Land Can be Purchased Separately
- Total Building Area: 78,913 SF Expandable
- Land Area: 7.90 Acres
- Zoning: Outside City Limits
  - (located in El Paso County)
- Year Built: 2001Clear Height: 24'
- Loading Docks/Ramps: 31 with leveler & sealers + 1 Drive-In
- Fire Protection: 100% ESFR fire sprinkler system
  - with loop system, hoses and
  - fire extinguishers
- Power: 1,000 KVA electrical transformer
- Structure: Concrete tilt-wall and metal
  - construction
- Building Sale Price: \$3,000,000
- Excess Land: 11.00 Acres (Approx. 520' frontage on
  - Joe Battle/Loop 375)
- Excellent Location for New Commercial Development
- Excess Land Sale Price: \$1,200,000