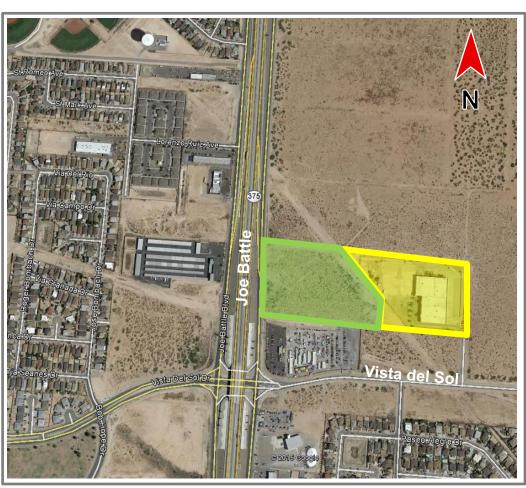

### **PROPERTY FEATURES**

- Great Investment Opportunity
- Leased Long Term to the Tire Club
- Building & Excess Land Can be Purchased Separately
- Total Building Area: 78,913 SF Expandable
- Land Area: 7.90 Acres
- Zoning: Outside City Limits
  - (located in El Paso County)
- Year Built: 2001Clear Height: 24'
- Loading Docks/Ramps: 31 with leveler & sealers + 1 Drive-In
- Fire Protection: 100% ESFR fire sprinkler system
  - with loop system, hoses and
  - fire extinguishers
- Power: 1,000 KVA electrical transformer
- Structure: Concrete tilt-wall and metal
  - construction
- Building Sale Price: \$3,000,000
- Excess Land: 11.00 Acres (Approx. 520' frontage on
  - Joe Battle/Loop 375)
- Excellent Location for New Commercial Development
- Excess Land Sale Price: \$1,200,000

## 1721 ADDISON STREET EL PASO, TEXAS, 79928

# 100% LEASED COMMERCIAL BUILDING & LAND FOR SALE

**Building** 

**Excess Land** 

For more information, please contact:

COMMERCIAL BORDER PARTNERS OF TEXAS, LLC

Adrian Slater, CCIM (915) 740-7140 (915) 400-2624